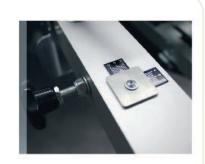

STEMENS 7/10" Color SMART-Touch Screen easy touch-operating

Screen-Micro-Control with scale for precise and fastest fine adjustment

Touch-command in each printing head for start/stop/lift up-down/squeegee-drive for test print half-start/return