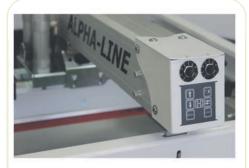

STEMENS 7/10" Color SMART-Touch Screen easy touch-operating

Screen-Micro-Control with scale for precise and fastest fine adjustment

Touch-command in each printing head for start/stop/lift up-down/squeegee-drive for test print half-start/return