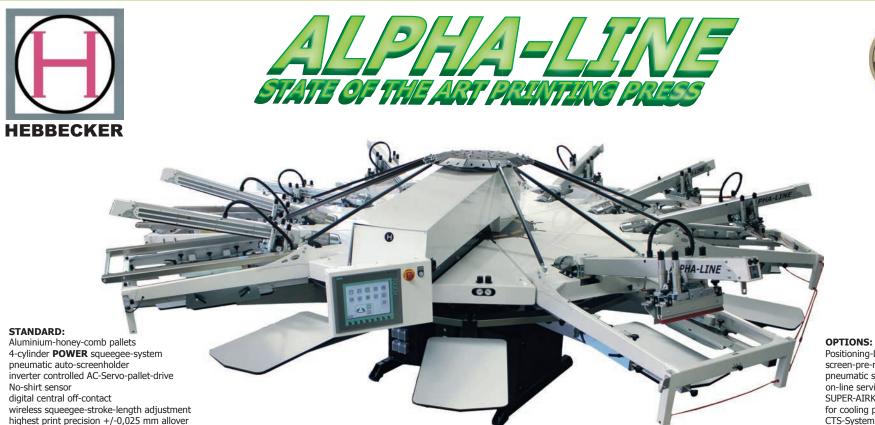

Positioning-Laser screen-pre-registration system pneumatic squeegee-clamps on-line service package SUPER-AIRKNIVE for cooling pallets/ink CTS-System for all emulsions AUTO-flash-cures with Pyrometer

Squeegee-arms liftable-Squeegee-mouvement Squeegee-mouvement electrical inverter controlled for fast set-up-for easy screen-cleaning and for quick squeegee-blade changing