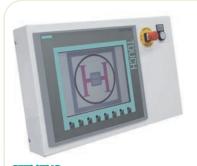

STEMENS 7/10" Color SMART-Touch Screen easy touch-operating

Screen-Micro-Control with scale for precise and fastest fine adjustment

Touch-command in each printing head for start/stop/lift up-down/squeegee-drive for test print half-start/return